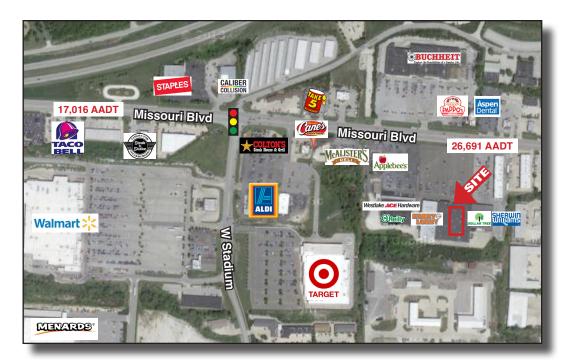

## LOCATION HIGHLIGHTS

- · Rare opportunity available on Missouri Blvd
- Prime Location with Excellent Access, Visibility, and Parking
- At the Center of Retail/Big Box Tenants Including: Buchheit, Hobby Lobby, Westlake Hardware,
- Target, Wal-Mart, Staples, Menard's, Sam's Club, Kohl's
- Jefferson City is Missouri's State Capital

## 2233 MO BLVD JEFFERSON CITY, MO 65109

FOR LEASE: Former American Freight Location

Join Co-Tenant Hobby Lobby

Square Feet Available - 20,404 SF

Lease Rate – Contact Broker for Pricing

**For information contact Donna Maxwell · Broker/Salesperson · 573-489-3589 · kolbproperties@mchsi.com** 214 Prodo Dr., Suite 101, Jefferson City, MO. 65109 573-893-7320 phone • 573-893-2631 fax • www.kolbproperties.com