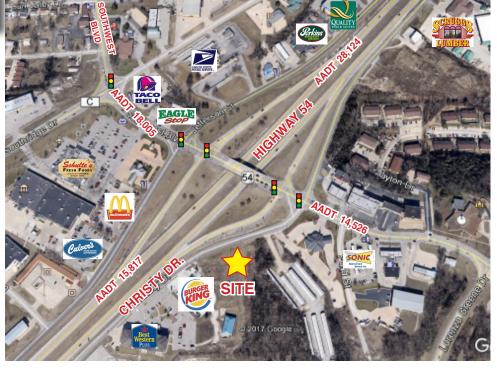

## 1937 Christy Drive Jefferson City, MO 65101

## **LOCATION HIGHLIGHTS**

- Prime Location with Excellent Access and Visibility
- Located adjacent to Burger King (Opened in 2016)
- Major Traffic Corridor / Highway 54
- · Jefferson City is Missouri's State Capital