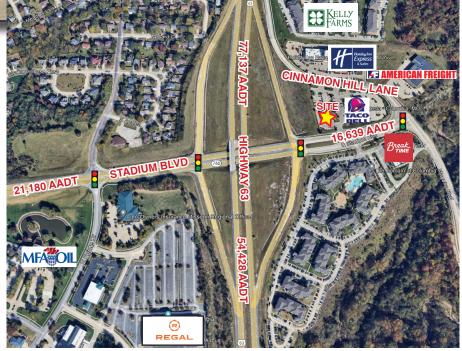

## 1411 Cinnamon Hill Lane Columbia, MO 65201

## **LOCATION HIGHLIGHTS**

- Drive-thru Window
- · Great Location with Excellent Access, Visibility, and Parking
- Dynamic Corridor at Hwy 63 & Stadium Blvd
- Former Zaxby's restaurant location

| ESTIMATED 2024 POPULATION |          |          |          |
|---------------------------|----------|----------|----------|
|                           | 1 MILE   | 3 MILES  | 5 MILES  |
| Population                | 4,419    | 56,283   | 114,399  |
| Households                | 1,824    | 22,283   | 46,573   |
| Ave HH Income             | \$70,815 | \$57,154 | \$73,052 |