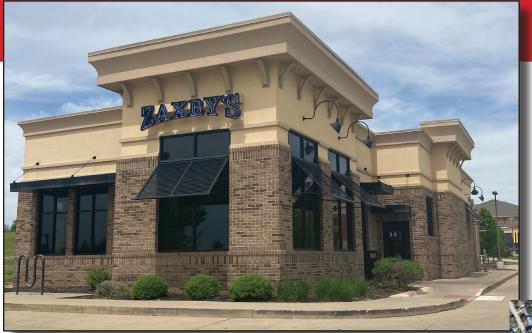

### **FOR SALE:**

Sale Price - \$1,800,000

**Building Size – 3,758 SF Free Standing Building** 

Land Size – Approximately 1.18 Acres

**NEW CONSTRUCTION IN 2013** 

## **LOCATION HIGHLIGHTS**

- Drive-thru Window
- · Great Location with Excellent Access, Visibility, and Parking
- Dynamic Corridor at Hwy 63 & Stadium Blvd
- Former Zaxby's restaurant location

| ESTIMATED 2024 POPULATION |          |          |          |
|---------------------------|----------|----------|----------|
|                           | 1 MILE   | 3 MILES  | 5 MILES  |
| Population                | 4,419    | 56,283   | 114,399  |
| Households                | 1,824    | 22,283   | 46,573   |
| Ave HH Income             | \$70,815 | \$57,154 | \$73,052 |