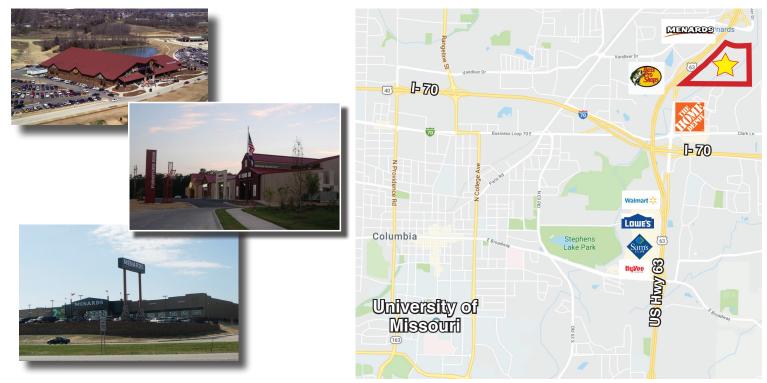

## Available: Up to 72 Acres - will divide

- Located 1 Mile North of I-70 and U.S. Hwy 63 intersection
- Strong retail corridor including: Furniture Row, Hilton Garden Inn, Bass Pro and Menard's
- · Great access and visibility