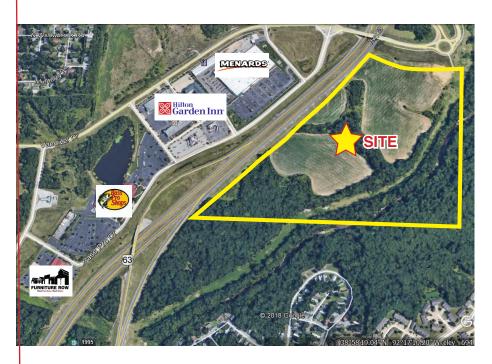

## Centerstate SEC of Hwy 63 & Vandiver Columbia, MO

## Available: Up to 72 Acres - will divide

- Located 1 Mile North of I-70 and U.S. Hwy 63 intersection
- Strong retail corridor including: Furniture Row, Hilton Garden Inn, Bass Pro and Menard's
- · Great access and visibility